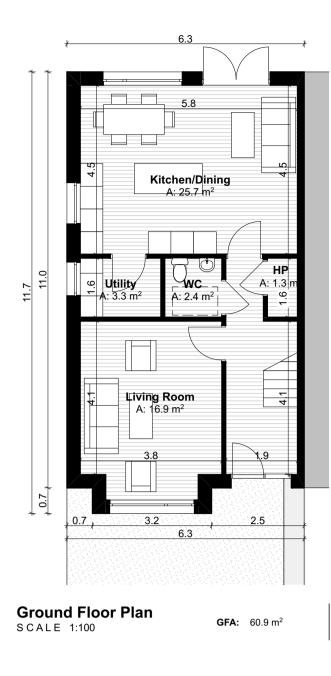

**GFA:** 60.9 m<sup>2</sup>

First Floor Plan SCALE 1:100

| Area Type              | Proposed Area            | DoHPCLG Area Min.   |
|------------------------|--------------------------|---------------------|
| Alea Type              | Fioposed Area            |                     |
| Ground Floor           | 60.9 m <sup>2</sup>      |                     |
| First Floor            | 60.9 m <sup>2</sup>      |                     |
| Grand Total            | 121.8 m <sup>2</sup>     | 92.0 m <sup>2</sup> |
|                        | e - B - Space Provision  |                     |
| Area Type              | Proposed Area            | DoHPCLG Area Min.   |
| Aggregate Bedroom Area | 35.2 m <sup>2</sup>      | 32 m <sup>2</sup>   |
| Aggregate Living Area  | 42.6 m <sup>2</sup>      | 34 m <sup>2</sup>   |
| Main Living Area       | 16.9 m <sup>2</sup>      | 13.0 m <sup>2</sup> |
| Ηοι                    | ise Type - B - Storage P | rovision            |
| Area Type              | Proposed Area            | DoHPCLG Area Min    |
|                        | •                        |                     |
| Storage                | 9.3 m <sup>2</sup>       | 5.0 m <sup>2</sup>  |