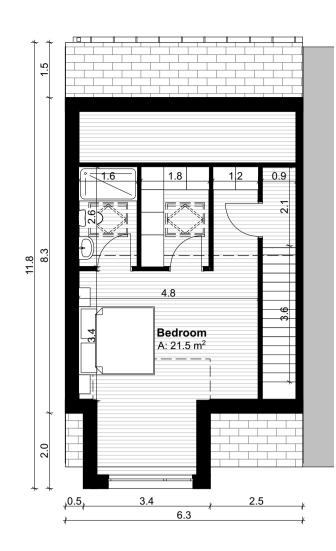

- Handing of type for each unit

- Orientation

**Typical Section** SCALE 1:100

Future Attic Conversion Layout

Roof Plan SCALE 1:100

Rear Elevation

FOR ORIENTATION AND HANDING PLEASE REFER TO SITE PLAN