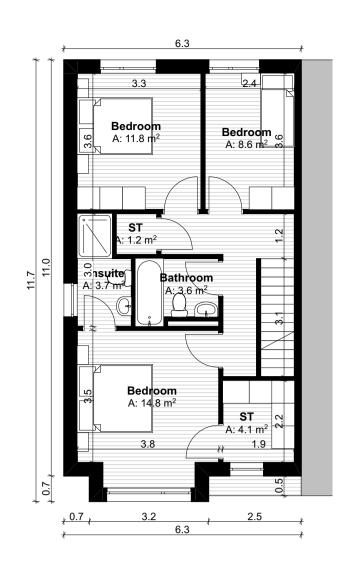

**GFA:** 60.9 m<sup>2</sup>

First Floor Plan SCALE 1:100

| Area Type              | Proposed Area            | DoHPCLG Area Min.   |
|------------------------|--------------------------|---------------------|
| Alea Type              | Fioposed Area            |                     |
| Ground Floor           | 60.9 m <sup>2</sup>      |                     |
| First Floor            | 60.9 m <sup>2</sup>      |                     |
| Grand Total            | 121.8 m <sup>2</sup>     | 92.0 m <sup>2</sup> |
|                        | e - B - Space Provision  |                     |
| Area Type              | Proposed Area            | DoHPCLG Area Min.   |
| Aggregate Bedroom Area | 35.2 m <sup>2</sup>      | 32 m <sup>2</sup>   |
| Aggregate Living Area  | 42.6 m <sup>2</sup>      | 34 m <sup>2</sup>   |
| Main Living Area       | 16.9 m <sup>2</sup>      | 13.0 m <sup>2</sup> |
| Ηοι                    | ise Type - B - Storage P | rovision            |
| Area Type              | Proposed Area            | DoHPCLG Area Min    |
|                        | •                        |                     |
| Storage                | 9.3 m <sup>2</sup>       | 5.0 m <sup>2</sup>  |