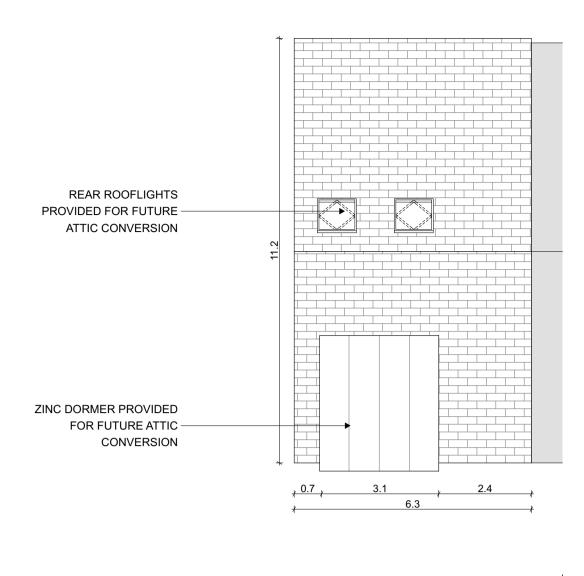

- Handing of type for each unit

- Orientation

**Typical Section** SCALE 1:100

Future Attic Conversion Layout

Roof Plan SCALE 1:100

Rear Elevation

FOR ORIENTATION AND HANDING PLEASE REFER TO SITE PLAN

This drawing is for planning purposes only and not for construction. This drawing or design may not be reproduced without permission.

| NOTES ON FINISHES: |                                                                                                                                                                                                       |
|--------------------|-------------------------------------------------------------------------------------------------------------------------------------------------------------------------------------------------------|
| ROOF:              | TO BE FINISHED IN SLATE OR CONCRETE ROOF<br>TILES IN SELECTED COLOUR OR SIMILAR APPROVED                                                                                                              |
| DORMER:            | DORMER WINDOWS TO BE FINISHED IN METAL ZINC CLADDING<br>IN SELECTED COLOUR OR SIMILAR APPROVED                                                                                                        |
| WALLS:             | SELECTED CLAY BRICKWORK WHERE INDICATED<br>OTHERWISE SELECTED SELF-COLOURED RENDER                                                                                                                    |
| JOINERY:           | ALL WINDOWS AND DOORS, FRAMES AND LEAFS TO BE<br>ALUMINIUM POWDER COATED TO APPROVED COLOUR<br>OR UPVC OR PAINTED TIMBER TO APPROVED COLOUR.<br>OBSCURE GLAZING WHERE INDICATED TO SENSITIVE WINDOWS. |
| RAINWATER GOODS:   | GUTTERS, DOWNPIPES AND FIXINGS TO BE uPVC OR<br>ALUMINIUM POWDER COATED TO SELECTED COLOUR<br>TO MATCH ROOF SLATES.                                                                                   |