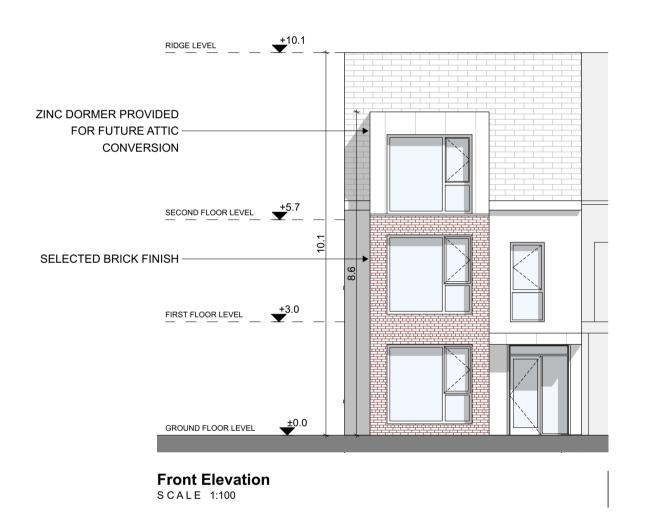

This drawing is for planning purposes only and not for construction. This drawing or design may not be reproduced without permission.

| NOTES ON FINISHES: |                                                                                                                                                                                                       |
|--------------------|-------------------------------------------------------------------------------------------------------------------------------------------------------------------------------------------------------|
| ROOF:              | TO BE FINISHED IN SLATE OR CONCRETE ROOF<br>TILES IN SELECTED COLOUR OR SIMILAR APPROVED                                                                                                              |
| DORMER:            | DORMER WINDOWS TO BE FINISHED IN METAL ZINC CLADDING<br>IN SELECTED COLOUR OR SIMILAR APPROVED                                                                                                        |
| WALLS:             | SELECTED CLAY BRICKWORK WHERE INDICATED<br>OTHERWISE SELECTED SELF-COLOURED RENDER                                                                                                                    |
| JOINERY:           | ALL WINDOWS AND DOORS, FRAMES AND LEAFS TO BE<br>ALUMINIUM POWDER COATED TO APPROVED COLOUR<br>OR UPVC OR PAINTED TIMBER TO APPROVED COLOUR.<br>OBSCURE GLAZING WHERE INDICATED TO SENSITIVE WINDOWS. |
| RAINWATER GOODS:   | GUTTERS, DOWNPIPES AND FIXINGS TO BE uPVC OR<br>ALUMINIUM POWDER COATED TO SELECTED COLOUR<br>TO MATCH ROOF SLATES.                                                                                   |