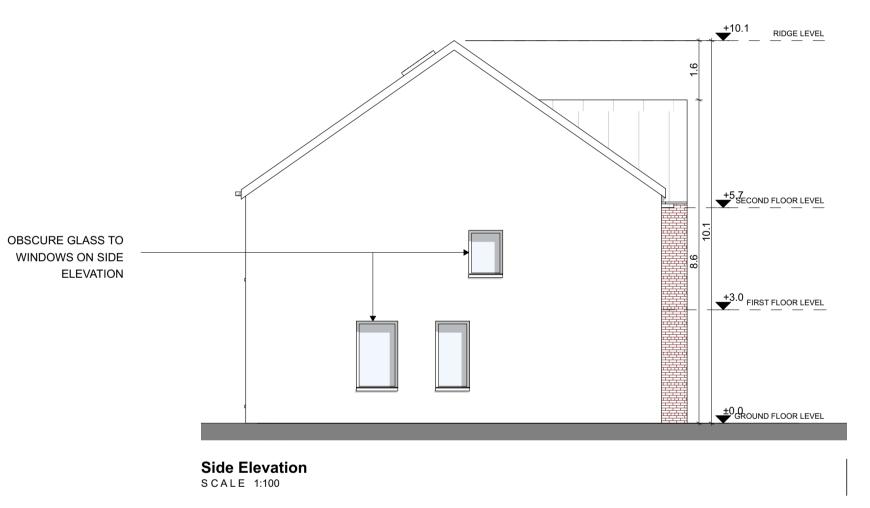

This drawing is for planning purposes only and not for construction. This drawing or design may not be reproduced without permission.

| NOTES ON FINISHES: |                                                                                                                                                                                                       |
|--------------------|-------------------------------------------------------------------------------------------------------------------------------------------------------------------------------------------------------|
| ROOF:              | TO BE FINISHED IN SLATE OR CONCRETE ROOF<br>TILES IN SELECTED COLOUR OR SIMILAR APPROVED                                                                                                              |
| DORMER:            | DORMER WINDOWS TO BE FINISHED IN METAL ZINC CLADDING<br>IN SELECTED COLOUR OR SIMILAR APPROVED                                                                                                        |
| WALLS:             | SELECTED CLAY BRICKWORK WHERE INDICATED<br>OTHERWISE SELECTED SELF-COLOURED RENDER                                                                                                                    |
| JOINERY:           | ALL WINDOWS AND DOORS, FRAMES AND LEAFS TO BE<br>ALUMINIUM POWDER COATED TO APPROVED COLOUR<br>OR UPVC OR PAINTED TIMBER TO APPROVED COLOUR.<br>OBSCURE GLAZING WHERE INDICATED TO SENSITIVE WINDOWS. |
| RAINWATER GOODS:   | GUTTERS, DOWNPIPES AND FIXINGS TO BE uPVC OR<br>ALUMINIUM POWDER COATED TO SELECTED COLOUR<br>TO MATCH ROOF SLATES.                                                                                   |