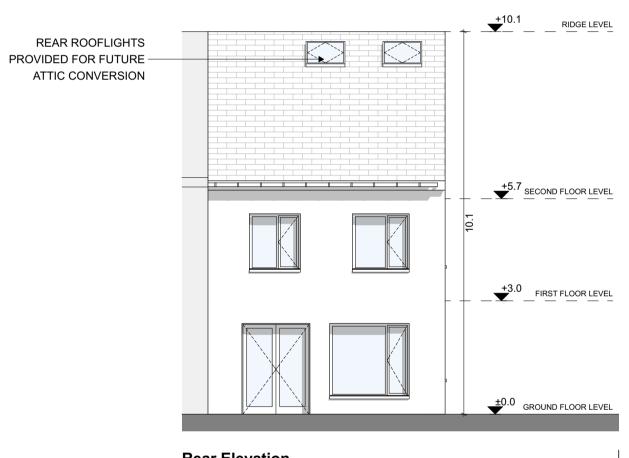

- Handing of type for each unit

- Orientation

**Typical Section** SCALE 1:100

Future Attic Conversion Layout

Roof Plan SCALE 1:100

Rear Elevation

FOR ORIENTATION AND HANDING PLEASE REFER TO SITE PLAN

This drawing is for planning purposes only and not for construction. This drawing or design may not be reproduced without permission.

| NOTES ON FINISHES: |                                                                                                                                                                                                       |
|--------------------|-------------------------------------------------------------------------------------------------------------------------------------------------------------------------------------------------------|
| ROOF:              | TO BE FINISHED IN SLATE OR CONCRETE ROOF<br>TILES IN SELECTED COLOUR OR SIMILAR APPROVED                                                                                                              |
| DORMER:            | DORMER WINDOWS TO BE FINISHED IN METAL ZINC CLADDING<br>IN SELECTED COLOUR OR SIMILAR APPROVED                                                                                                        |
| WALLS:             | SELECTED CLAY BRICKWORK WHERE INDICATED<br>OTHERWISE SELECTED SELF-COLOURED RENDER                                                                                                                    |
| JOINERY:           | ALL WINDOWS AND DOORS, FRAMES AND LEAFS TO BE<br>ALUMINIUM POWDER COATED TO APPROVED COLOUR<br>OR UPVC OR PAINTED TIMBER TO APPROVED COLOUR.<br>OBSCURE GLAZING WHERE INDICATED TO SENSITIVE WINDOWS. |
| RAINWATER GOODS:   | GUTTERS, DOWNPIPES AND FIXINGS TO BE uPVC OR<br>ALUMINIUM POWDER COATED TO SELECTED COLOUR<br>TO MATCH ROOF SLATES.                                                                                   |