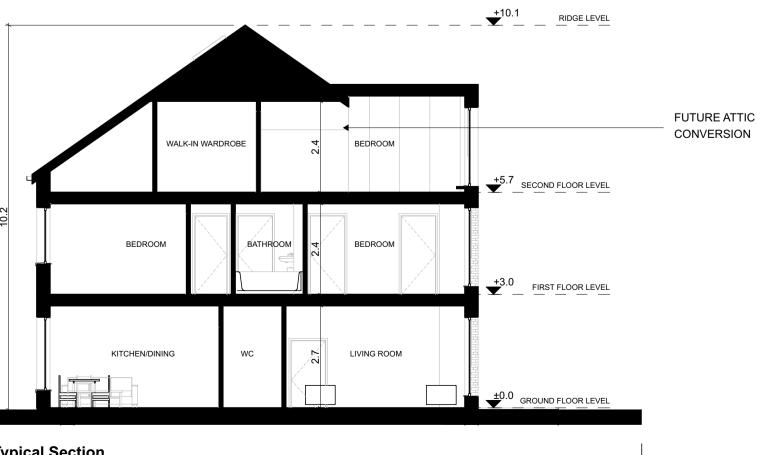

- Handing of type for each unit

- Orientation

**Typical Section** SCALE 1:100

Future Attic Conversion Layout

Roof Plan SCALE 1:100

Rear Elevation

FOR ORIENTATION AND HANDING PLEASE REFER TO SITE PLAN